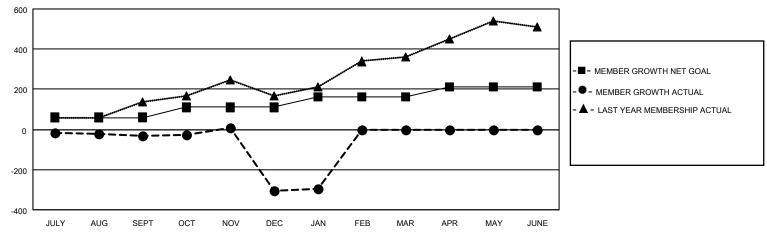

#### GOALS AND ACTUAL MEMBERS CUMULATIVE

| DROPPED CLUBS: 8 |     | 51 CLUBS OF 151 ADDED 1 OR<br>MORE NEW MEMBERS | GENDER DISTRIBUTION                   |                                |  |
|------------------|-----|------------------------------------------------|---------------------------------------|--------------------------------|--|
|                  |     | NORE NEW WEINBERS                              | MALE<br>FEMALE                        | 2,669 (74.68%)<br>905 (25.32%) |  |
| DROPPED MEMBERS  |     |                                                | NON BINARY PREFER NOT TO ANSWER       | 0 (0.00%)                      |  |
| DECEASED         | 1   |                                                | PREFER NOT TO ANSWER                  | 0 (0.00%)                      |  |
| CLUB CANCELLED   | 185 | CLICK HERE FOR CUMULATIVE                      | TOTAL FAMILY UNIT MEMBERS             | 3,246                          |  |
| OTHER            | 282 | MEMBERSHIP DATA                                |                                       |                                |  |
| TOTAL            | 468 |                                                | FAMILY MEMBERS PAYING HALF DUES 2,511 |                                |  |
|                  |     |                                                |                                       |                                |  |

## District 305 N2

| Clubs RESULTS FOR 2022-2023 |   |   |   | Members RESULTS FOR 2022-2023 |    |     |     |
|-----------------------------|---|---|---|-------------------------------|----|-----|-----|
|                             |   |   |   |                               |    |     |     |
| JULY/AUG/SEPT               | 4 | 0 | 1 | JULY/AUG/SEPT                 | 60 | 43  | 73  |
| OCT/NOV/DEC                 | 3 | 0 | 7 | OCT/NOV/DEC                   | 50 | 132 | 376 |
| JAN/FEB/MAR                 | 3 | 0 | 0 | JAN/FEB/MAR                   | 50 | 30  | 19  |
| APR/MAY/JUNE                | 5 | 0 | 0 | APR/MAY/JUNE                  | 50 | 0   | 0   |