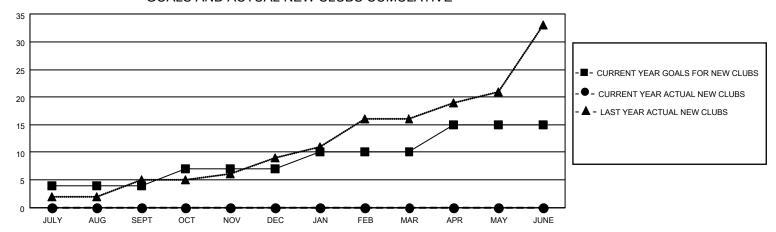

### GOALS AND ACTUAL NEW CLUBS CUMULATIVE

## District 305 N2

| Clubs RESULTS FOR 2022-2023 |   |   |   | Members RESULTS FOR 2022-2023 |    |     |     |
|-----------------------------|---|---|---|-------------------------------|----|-----|-----|
|                             |   |   |   |                               |    |     |     |
| JULY/AUG/SEPT               | 4 | 0 | 1 | JULY/AUG/SEPT                 | 60 | 43  | 73  |
| OCT/NOV/DEC                 | 3 | 0 | 7 | OCT/NOV/DEC                   | 50 | 132 | 376 |
| JAN/FEB/MAR                 | 3 | 0 | 0 | JAN/FEB/MAR                   | 50 | 30  | 19  |
| APR/MAY/JUNE                | 5 | 0 | 0 | APR/MAY/JUNE                  | 50 | 0   | 0   |